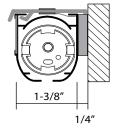

### **Specifications:**

- Standard
- Rated Power: 12VDC / 1.18A
  Maximum lifting capacity: 9lbs
- HD 12VDC / 1.5A 18lbs
- Operating temperature: 5°C 50°C
- Operating humidity: 10% 80%
- Minimum system width: 17" (18" with HD motor)
- Maximum system width: 80" (120" with HD motor)
- Maximum system height: 137"
- Headrail Profile: 1-3/8" x 1-1/2" aluminum extrusion, powder coated white with hook fastener on the front for fabric attachment
- Adjustable cord take up pulleys with polyester non-stretch lifting cords are spaced up to a maximum of 12"
- Maximum load capacity: 3lbs per pulley (up to a maximum of 9lbs per system / 18lbs with HD motor)