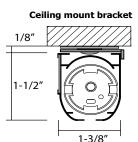

### **Specifications:**

- Standard
- Rated Power: 12VDC / 1.18A
  Maximum lifting capacity: 9lbs
- HD 12VDC / 1.5A 18lbs
- Operating temperature: 5°C 50°C
- Operating humidity: 10% 80%
- Minimum system width: 17" (18" with HD motor)
- Maximum system width: 80" (120" with HD motor)
- Maximum system height: 137"
- Headrail Profile: 1-3/8" x 1-1/2" aluminum extrusion, powder coated white with hook fastener on the front for fabric attachment
- Adjustable cord take up pulleys with polyester non-stretch lifting cords are spaced up to a maximum of 12"
- Maximum load capacity: 3lbs per pulley (up to a maximum of 9lbs per system / 18lbs with HD motor)