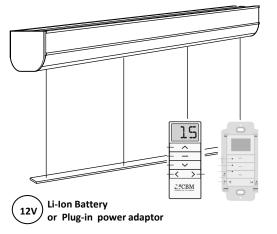

# **Motorized Designer BS Roman Shade System**

Slim cassette design cord lifting system driven by remotely controlled quiet low voltage motor suitable for all styles of Roman, Austrian, Balloon, Hobbled, Flat and Studio shades.

#### **Features:**

- Fully enclosed slim cassette design for easy installation and a clean aesthetic.
- Quiet electronic low voltage drive can be powered by external 12V Li-Ion rechargable battery.
- Electronic built-in limit switches allow for easy remote adjustment of automatic stopping at top and bottom.
- Available for plug-in and hardwiring.
- Convenient operation of single or multiple windows or for those hard to reach windows.
- Single and multichannel RF remote control and wireless wall mount button switches are available.
- Integrates with all major Automation systems.

### **Specifications:**

- Standard
- Rated Power: 12VDC / 1.18A
  Maximum lifting capacity: 9lbs
- HD 12VDC / 1.5A 18lbs
- Operating temperature: 5°C 50°C
- Operating humidity: 10% 80%
- Minimum system width: 17" (18" with HD motor)
- Maximum system width: 80" (120" with HD motor)
- Maximum system height: 137"
- Headrail Profile: 1-3/8" x 1-1/2" aluminum extrusion, powder coated white with hook fastener on the front for fabric attachment
- Adjustable cord take up pulleys with polyester non-stretch lifting cords are spaced up to a maximum of 12"
- Maximum load capacity: 3lbs per pulley (up to a maximum of 9lbs per system / 18lbs with HD motor)