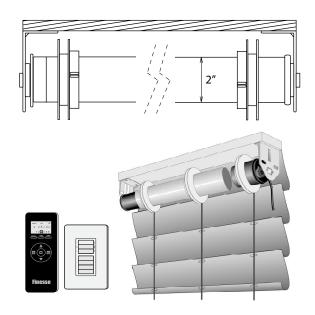

## **Heavy Duty Motorized Roman Shade System**

Powerful and quiet remotely controlled tubular lifting system for all styles of Roman, Austrian, Balloon, Hobbled, Flat and Studio shades. Spans up to 27Ft wide, capable of lifting up to 80lbs.

#### Features:

- Motor is concealed inside a 2" aluminum tube and revolves system in both directions by pivoting on end brackets.
- System comes complete with installation brackets mounted on a 1 x 4 wooden board.
- Field adjustable cord take up reels in conjunction with 6mm polyester lifting tape ensure even lifting operation.
- Stable built-in limit switches allow for easy adjustment of automatic stopping at top and bottom positions.
- Available for plug-in and hardwiring.
- Convenient operation of single or multiple windows or for those hard to reach windows.
- 6-channel RF remote control (with optional timer) and 4-channel wireless wall switch work with every Finesse drape & shade system.
- Integrates with all major Automation systems.