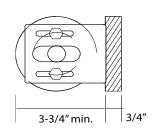

### Specifications

| Specifications:         |                |                |
|-------------------------|----------------|----------------|
|                         | 90W            | 140W           |
| - Rated Power:          | 110VAC / 0.85A | 110VAC / 1.35A |
| - Rated torque:         | 6Nm            | 12Nm           |
| - Max lifting capacity: | 40lbs          | 80lbs          |
| - Rotary speed:         | 26rpm          | 26rpm          |
| - Noise level:          | 36dB           | 36dB           |
| - Minimum system widt   | h: 30"         |                |
|                         |                |                |

- Maximum system width: 108" (9ft) uncoupled up to 324" (27ft) coupled.
- Maximum system height: 276" (23ft)
- Adjustable cord take up pulleys with 6mm non-stretch lifting tape are spaced up to a maximum of 20"
- Maximum load capacity: 6lbs per pulley