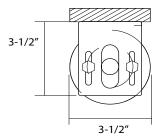

### Specifications

| Specifications:         |                |                |
|-------------------------|----------------|----------------|
|                         | 90W            | 140W           |
| - Rated Power:          | 110VAC / 0.85A | 110VAC / 1.35A |
| - Rated torque:         | 6Nm            | 12Nm           |
| - Max lifting capacity: | 40lbs          | 80lbs          |
| - Rotary speed:         | 26rpm          | 26rpm          |
| - Noise level:          | 36dB           | 36dB           |
| - Minimum system widt   | h: 30"         |                |
|                         |                |                |

- Maximum system width: 108" (9ft) uncoupled up to 324" (27ft) coupled.
- Maximum system height: 276" (23ft)
- Adjustable cord take up pulleys with 6mm non-stretch lifting tape are spaced up to a maximum of 20"
- Maximum load capacity: 6lbs per pulley