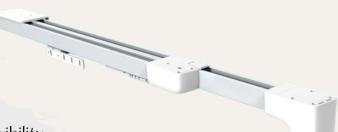

Pre-assembled kits. All-inclusive with wall and ceiling brackets, motor, remote control, and carriers.

Available in two sizes to fit most windows: DMP67-118 / from 67" to 118" DMP86-157 / from 86-1/2" to 157"