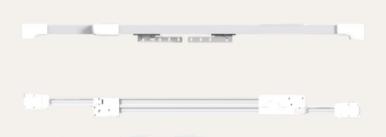

Pre-assembled kits. All-inclusive with wall and ceiling brackets, motor, remote control, and carriers.

Available in two sizes to fit most windows: DMP67-118 / from 67" to 118" DMP86-157 / from 86-1/2" to 157"