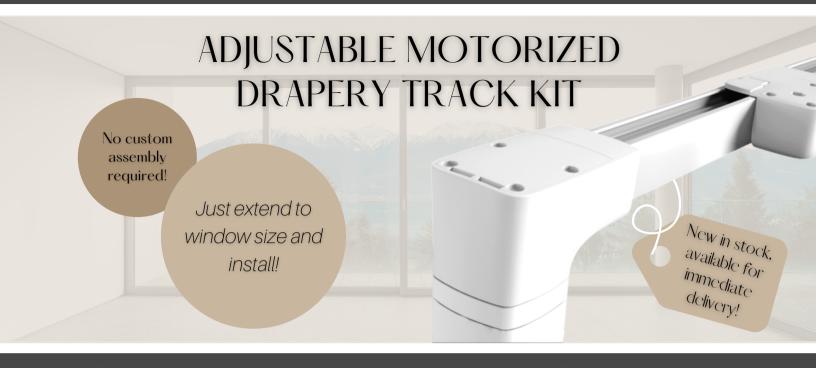

## Everything you need to complete your project on time, while staying on budget!

- For pinch pleat, center split draperies.
- Max fabric weight capacity: 55lbs.
- Motor can be installed on either side of the track.
- Controlled by a handheld wireless remote control (included), or simply by a gentle tug on the curtain.
- Open and close positions set automatically, with the flexibility to be adjusted via remote control to fulfill your desired look.
- Built-in Z-Wave+ technology allows for simple connection to Smart Home devices for voice and app control (requires use of a Smart Hub, DM7950 – not included in kits.)

Pre-assembled kits. All-inclusive with wall and ceiling brackets, motor, remote control, and carriers.

Available in two sizes to fit most windows: DMP67-118 / from 67" to 118" DMP86-157 / from 86-1/2" to 157"