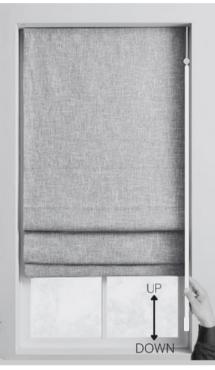

## **FEATURES**

- An innovative design to protect children from hazardous chain loops.
- Controlled by a single retractable wand.
- Rolls down continuously like a motorized system.
- Shade levelers and wall / ceiling brackets included.